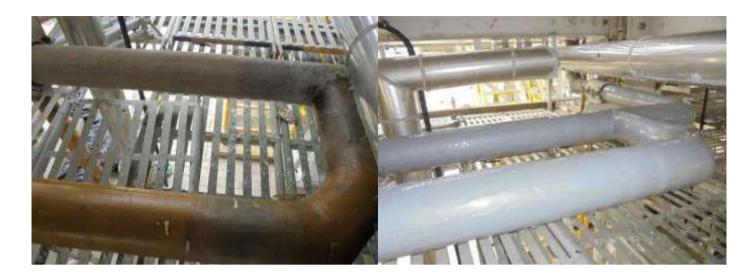

## **Liquid Insulation Composites**

Resimac Liquid Insulation Composite coatings are based on a combination of innovative fillers bound in a 100% solids epoxy resin.

Our coatings are designed to reduce heat transfer from underlying metallic surfaces and thereby reduce heat loss and the risk of burns through personal contact.

In addition the coatings provide long term corrosion protection for metallic surfaces and reduce the potential for condensation on cold pipework

- High Build Liquid Insulation 75-140°C/ 167-284°F
- High Build Liquid Insulation 75-250°C/167-482°F

## **Features**

- Solvent free technology
- Surface tolerant
- High build—up to 2mm per coat
- Apply by brush, roller or screed spray
- Apply to hot surfaces up to 140°C/284°F
- Reduce surface temperatures by 60%
- Apply to damp surfaces
- Apply to cold surfaces

## **Benefits**

- Reduce surface temperatures—Safe to Touch
- Stops burns and scalds from hot surfaces
- Reduces temperature loss on process systems
- Eradicates condensation build up on cold water lines
- Creates corrosion protection barrier on hold and cold surfaces
- Simple & easy to apply and repair