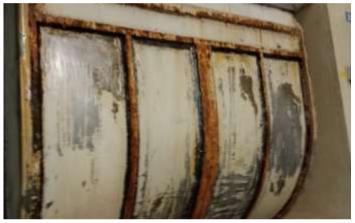

## **Liquid Insulation Composites**

Resimac Liquid Insulation Composite coatings are based on a combination of innovative fillers bound in a 100% solids epoxy resin.

Our coatings are designed to reduce heat transfer from underlying metallic surfaces and thereby reduce heat loss and the risk of burns through personal contact.

In addition the coatings provide long term corrosion protection for metallic surfaces and reduce the potential for condensation on cold pipework

- High Build Liquid Insulation 75-140°C/ 167-284°F
- High Build Liquid Insulation 75-250°C/167-482°F

## **Features**

- Solvent free technology
- Surface tolerant
- High build—up to 2mm per coat
- Apply by brush, roller or screed spray
- Apply to hot surfaces up to 140°C/284°F
- Reduce surface temperatures by 60%
- Apply to damp surfaces
- Apply to cold surfaces

## **Benefits**

- Reduce surface temperatures—Safe to Touch
- Stops burns and scalds from hot surfaces
- Reduces temperature loss on process systems
- Eradicates condensation build up on cold water lines
- Creates corrosion protection barrier on hold and cold surfaces
- Simple & easy to apply and repair