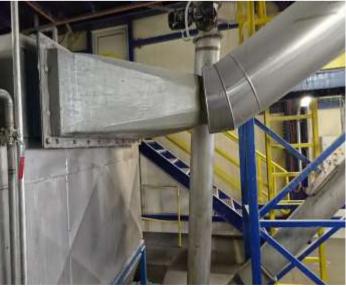

## **Liquid Insulation Composites**

Resimac Liquid Insulation Composite coatings are based on a combination of innovative fillers bound in a 100% solids epoxy resin.

Our coatings are designed to reduce heat transfer from underlying metallic surfaces and thereby reduce heat loss and the risk of burns through personal contact.

## **Features**

- Solvent free technology
- Surface tolerant
- High build—up to 2mm per coat
- Apply by brush, roller or screed spray
- Apply to hot surfaces up to 140°C/284°F
- Reduce surface temperatures by 60%
- Apply to damp surfaces
- Apply to cold surfaces

## **Benefits**

- Reduce surface temperatures—Safe to Touch
- Stops burns and scalds from hot surfaces
- Reduces temperature loss on process systems
- Eradicates condensation build up on cold water lines
- Creates corrosion protection barrier on hold and cold surfaces
- Simple & easy to apply and repair