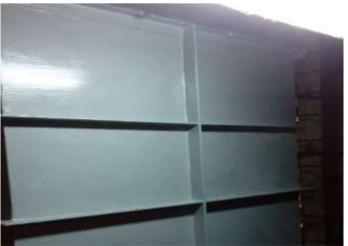

## **Liquid Insulation Composites**

Resimac Liquid Insulation Composite coatings are based on a combination of innovative fillers bound in a 100% solids epoxy resin.

Our coatings are designed to reduce heat transfer from underlying metallic surfaces and thereby reduce heat loss and the risk of burns through personal contact.

In addition the coatings provide long term corrosion protection for metallic surfaces and reduce the potential for condensation on cold pipework

- High Build Liquid Insulation 75-140°C/ 167-284°F
- High Build Liquid Insulation 75-250°C/167-482°F

## **Features**

- Solvent free technology
- Surface tolerant
- High build—up to 2mm per coat
- Apply by brush, roller or screed spray
- Apply to hot surfaces up to 140°C/284°F
- Reduce surface temperatures by 60%
- Apply to damp surfaces
- Apply to cold surfaces

## **Benefits**

- Reduce surface temperatures—Safe to Touch
- Stops burns and scalds from hot surfaces
- Reduces temperature loss on process systems
- Eradicates condensation build up on cold water lines
- Creates corrosion protection barrier on hold and cold surfaces
- Simple & easy to apply and repair