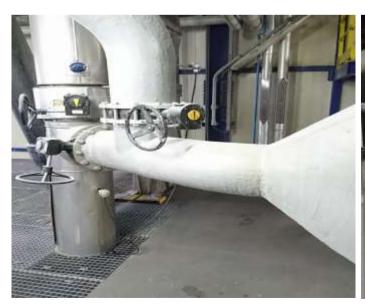

## **Liquid Insulation Composites**

Resimac Liquid Insulation Composite coatings are based on a combination of innovative fillers bound in a 100% solids epoxy resin.

Our coatings are designed to reduce heat transfer from underlying metallic surfaces and thereby reduce heat loss and the risk of burns through personal contact.

## **Features**

- Solvent free technology
- Surface tolerant
- High build—up to 2mm per coat
- Apply by brush, roller or screed spray
- Apply to hot surfaces up to 140°C/284°F
- Reduce surface temperatures by 60%
- Apply to damp surfaces
- Apply to cold surfaces

## **Benefits**

- Reduce surface temperatures—Safe to Touch
- Stops burns and scalds from hot surfaces
- Reduces temperature loss on process systems
- Eradicates condensation build up on cold water lines
- Creates corrosion protection barrier on hold and cold surfaces
- Simple & easy to apply and repair