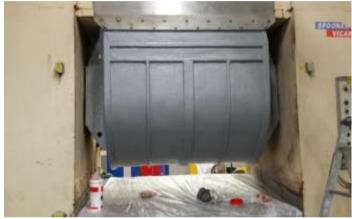

## **Liquid Insulation Composites**

Resimac Liquid Insulation Composite coatings are based on a combination of innovative fillers bound in a 100% solids epoxy resin.

Our coatings are designed to reduce heat transfer from underlying metallic surfaces and thereby reduce heat loss and the risk of burns through personal contact.

## **Features**

- Solvent free technology
- Surface tolerant
- High build—up to 2mm per coat
- Apply by brush, roller or screed spray
- Apply to hot surfaces up to 140°C/284°F
- Reduce surface temperatures by 60%
- Apply to damp surfaces
- Apply to cold surfaces

## **Benefits**

- Reduce surface temperatures—Safe to Touch
- Stops burns and scalds from hot surfaces
- Reduces temperature loss on process systems
- Eradicates condensation build up on cold water lines
- Creates corrosion protection barrier on hold and cold surfaces
- Simple & easy to apply and repair