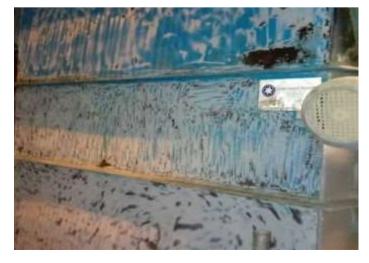

## **Liquid Insulation Composites**

Resimac Liquid Insulation Composite coatings are based on a combination of innovative fillers bound in a 100% solids epoxy resin.

Our coatings are designed to reduce heat transfer from underlying metallic surfaces and thereby reduce heat loss and the risk of burns through personal contact.

In addition the coatings provide long term corrosion protection for metallic surfaces and reduce the potential for condensation on cold pipework

- High Build Liquid Insulation 75-140°C/ 167-284°F
- High Build Liquid Insulation 75-250°C/167-482°F

## **Features**

- Solvent free technology
- Surface tolerant
- High build—up to 2mm per coat
- Apply by brush, roller or screed spray
- Apply to hot surfaces up to 140°C/284°F
- Reduce surface temperatures by 60%
- Apply to damp surfaces
- Apply to cold surfaces

## **Benefits**

- Reduce surface temperatures—Safe to Touch
- Stops burns and scalds from hot surfaces
- Reduces temperature loss on process systems
- Eradicates condensation build up on cold water lines
- Creates corrosion protection barrier on hold and cold surfaces
- Simple & easy to apply and repair