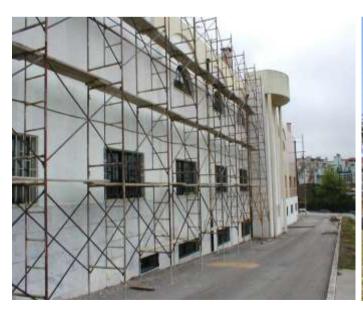

Our innovative external wall coating system is used to seal vertical surfaces from moisture ingress and

damp and will not affect the aesthetics of the surface

- Water based PU Top Coat
- Water based Epoxy Primer
- Water based Emulsion for External Surfaces