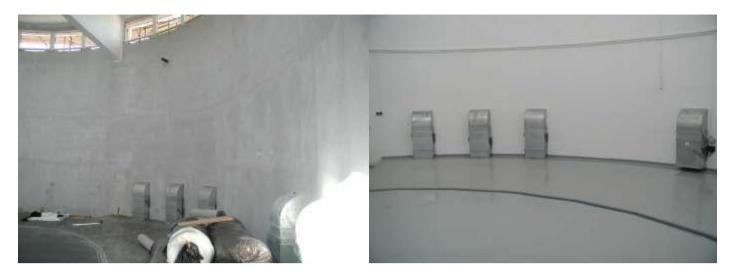

## **Wall Coatings**

Resimac wall coatings can be used to protect internal and external wall surfaces.

Our internal wall coating system cures to give a hard wearing plastic finish to vertical surfaces, protecting them from marks, impact damage and bacteria growth.

Our innovative external wall coating system is used to seal vertical surfaces from moisture ingress and

damp and will not affect the aesthetics of the surface

- Water based PU Top Coat
- Water based Epoxy Primer
- Water based Emulsion for External Surfaces