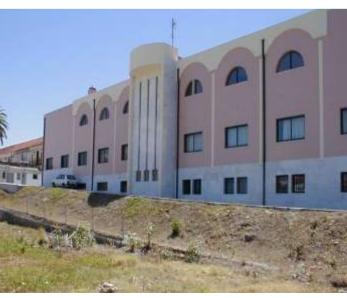

Our innovative external wall coating system is used to seal vertical surfaces from moisture ingress and

damp and will not affect the aesthetics of the surface

- Water based PU Top Coat
- Water based Epoxy Primer
- Water based Emulsion for External Surfaces