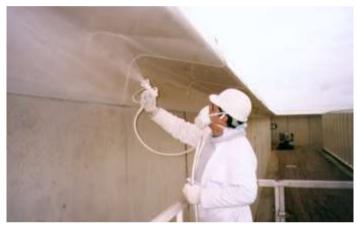

Our innovative external wall coating system is used to seal vertical surfaces from moisture ingress and

damp and will not affect the aesthetics of the surface

- Water based PU Top Coat
- Water based Epoxy Primer
- Water based Emulsion for External Surfaces

## Features

- Water based systems
- Apply by brush, roller or spray
- Protect new or old construction surfaces
- Minimal surface preparation required
- UV stable
- Available in a wide range of colours
- Mark and impact resistant
- 10 year + to first maintenance