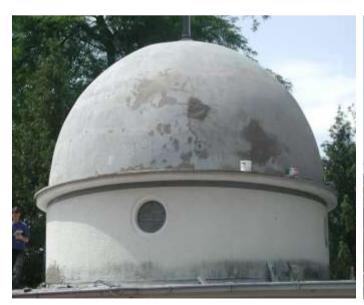

## Waterproofing

Our range of single component waterproofing material are able seal virtually any surface with a strong, flexible membrane to give long term protection from UV degradation and weathering. The Resimac range of waterproofing materials includes water based acrylic, solvent based acrylic & solvent based polyurethane coatings.

- Concrete
- Metal
- Asbestos

- Mineral Felt
- GRP
- Bitumen

- Pitched
- Flat
- Corrugated

Resimac Limited
Tel: +44 (0) 1845 577498

Unit B, Park Barn Estate, Station Road, Topcliffe, Thirsk, North Yorkshire, Y07 3SE, United Kingdom