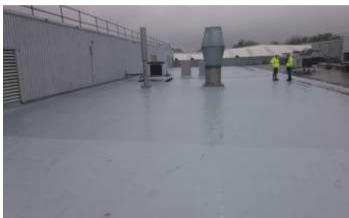

## Waterproofing

Our range of single component waterproofing material are able seal virtually any surface with a strong, flexible membrane to give long term protection from UV degradation and weathering. The Resimac range of waterproofing materials includes water based acrylic, solvent based acrylic & solvent based polyurethane coatings.

- Concrete
- Metal
- Asbestos

- Mineral Felt
- GRP
- Bitumen

- Pitched
- Flat
- Corrugated

Resimac Limited
Tel: +44 (0) 1845 577498

Unit B, Park Barn Estate, Station Road, Topcliffe, Thirsk, North Yorkshire, Y07 3SE, United Kingdom