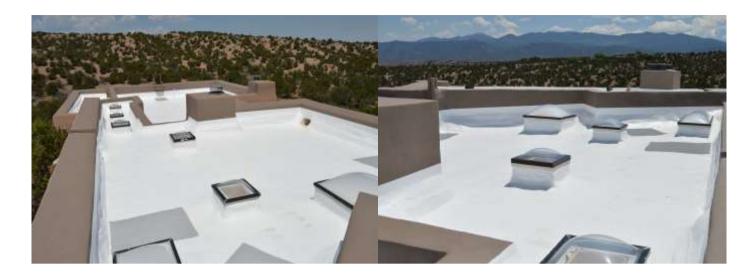

## Waterproofing

Our range of single component waterproofing material are able seal virtually any surface with a strong, flexible membrane to give long term protection from UV degradation and weathering. The Resimac range of waterproofing materials includes water based acrylic, solvent based acrylic & solvent based polyurethane coatings.

- Water Based 10 Year Flexible Membrane
- Solvent Based Emergency Repair Coating
- Water Based 15 Year Flexible Membrane
- Solvent Based 20 Year Flexible Membrane
- Solvent Based 25 Year Flexible Membrane

| Primers                          |                                                                                                                          |
|----------------------------------|--------------------------------------------------------------------------------------------------------------------------|
| 550 WR Membrane                  | Water based acrylic membrane system for concrete and porous surfaces giving up to 10 year waterproofing protection       |
| 551 ER Membrane                  | Solvent based acrylic emergency waterproofing system designed to seal leaking surfaces                                   |
| 552 CSM Membrane                 | High water based acrylic membrane system for concrete and porous surfaces giving up to 15 years waterproofing protection |
| 554 RB Membrane                  | Solvent based acrylic membrane system for cementitious, metallic & mineral surfaces giving up to 20 years protection     |
| 557/558 EC UV Membrane<br>System | Solvent based polyurethane system designed to be applied to any roof surface giving 25 years waterproofing protection.   |